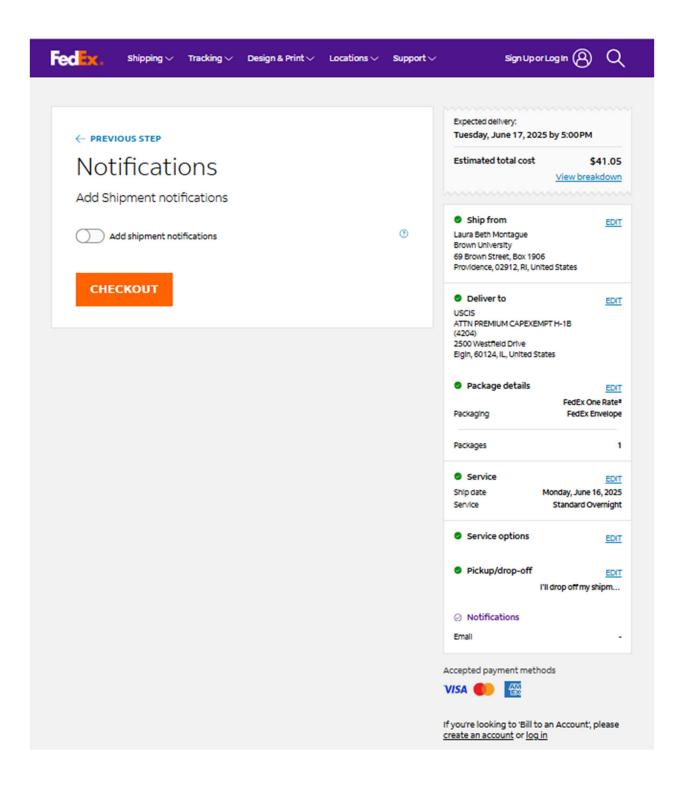

7. If given the option, please select Drop Off for shipment. OISSS will drop the package off in the Brown mailroom where it will be collected by a FedEx driver.

8. Laura Beth does not wish to get notifications regarding each shipment. All parties can easily monitor the status of the shipment via the FedEx website using the tracking number generated at checkout.