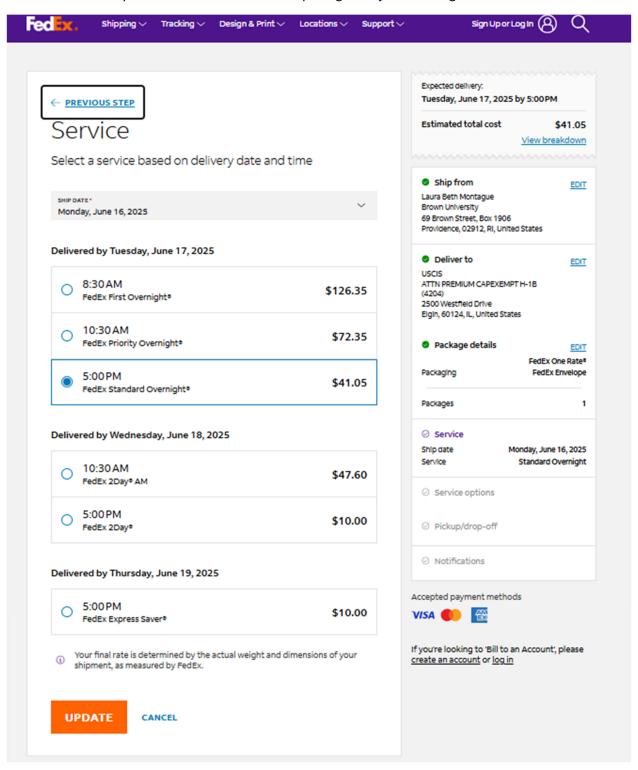

- 4. The Estimated Ship Date can be any date within 1-2 months in the future. It's ok if it's not accurate.
- 5. FedEx Standard Overnight delivery is sufficient, but if you wish that it be delivered even faster, feel free to select an earlier delivery. Please note that the below pricing is subject to change.

<sup>\*</sup>Pricing is variable

6. **No** signature should be required and we do **not** want it to be held at a FedEx location. Both would delay delivery and potentially cause issues resulting in a returned package.