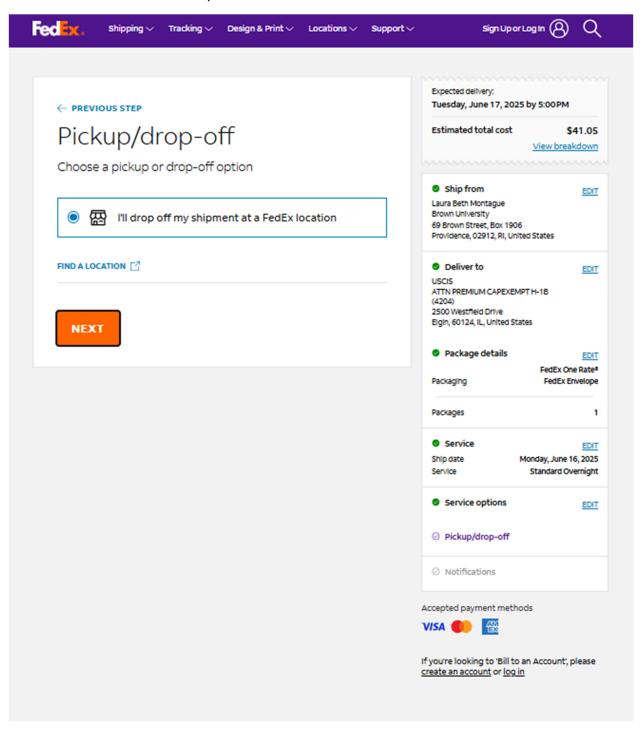

7. If given the option, please select Drop Off for shipment. OISSS will drop the package off in the Brown mailroom where it will be collected by a FedEx driver.

8. Laura Beth does not wish to get notifications regarding each shipment. All parties can easily monitor the status of the shipment via the FedEx website using the tracking number generated at checkout.