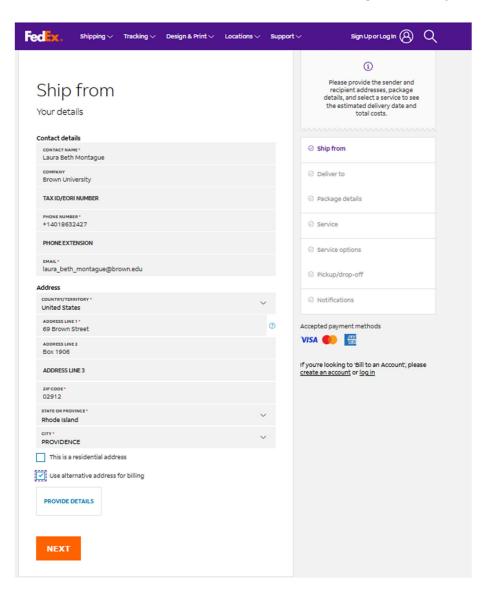

## H-1B Label Instructions for FedEx Express Overnight

1. Please enter the **Ship From** address as in the screenshot below. Please use Laura Beth Montague as the Ship From Contact and the OISSS address as the Ship From address. This ensures that if the petition is returned for any reason, it reaches OISSS directly without delay.

a. Contact Name: Laura Beth Montagueb. Company Name: Brown University

c. Phone: 401-863-2427

d. Email: laura\_beth\_montague@brown.edu

e. Address Line 1: **69 Brown Street** 

f. Address Line 2: Box 1906

g. ZIP: **02912**h. State: **RI** 

i. City: Providence

j. Be sure to check the Box "Use Alternate Address for Billing" and enter your billing address.

- 2. Please enter the **Deliver To** address as in the screenshot below.
  - a. If you are submitting the request using **Premium Processing\***, please be sure to note this in the "Company" field as "ATTN: PREMIUM CAP EXEMPT I-129 H-1B (4204)".
    - \* Premium Processing speeds up the adjudication of the petition by USCIS to no more than 15 business days. It does not speed up the processing time internally within OISSS.
  - b. If you are submitting the request to be filed with **regular processing\***, please be sure to note this in the "Company" field as "ATTN: CAP EXEMPT I-129 H-1B (4016)"
    - \* Regular processing times are subject to fluctuation. For current processing times, please check with OISSS.