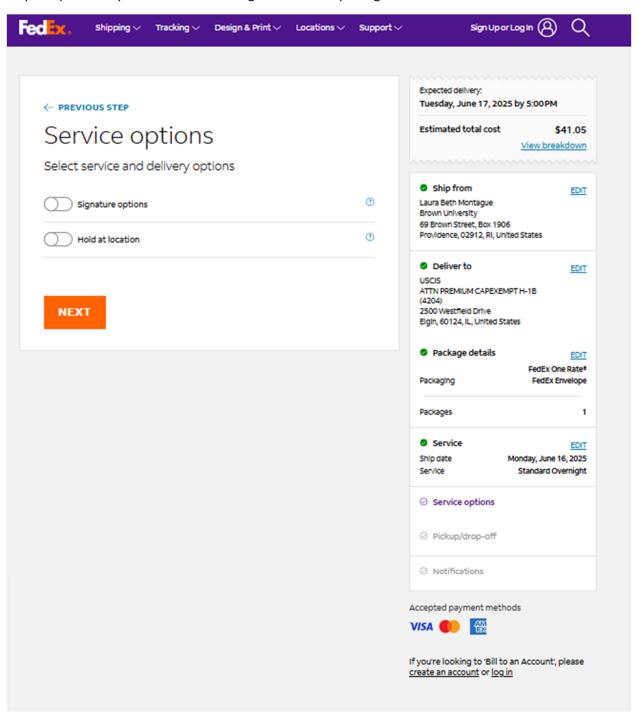

<sup>\*</sup>Pricing is variable

6. **No** signature should be required and we do **not** want it to be held at a FedEx location. Both would delay delivery and potentially cause issues resulting in a returned package.