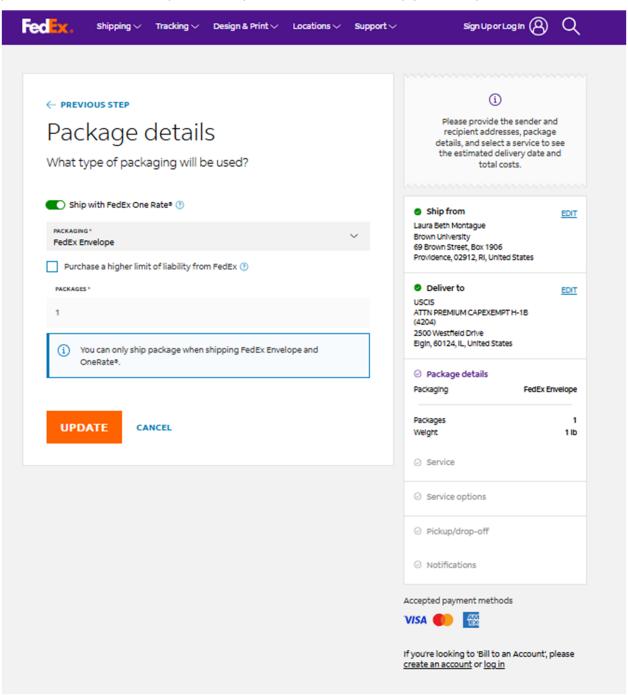

3. Packaging details: Please select 'Ship with FedEx One Rate' as the weight of an H-1B petition can range from 1-2 pounds. OISSS has FedEx Express envelopes that will be used to ship your H-1B petition.